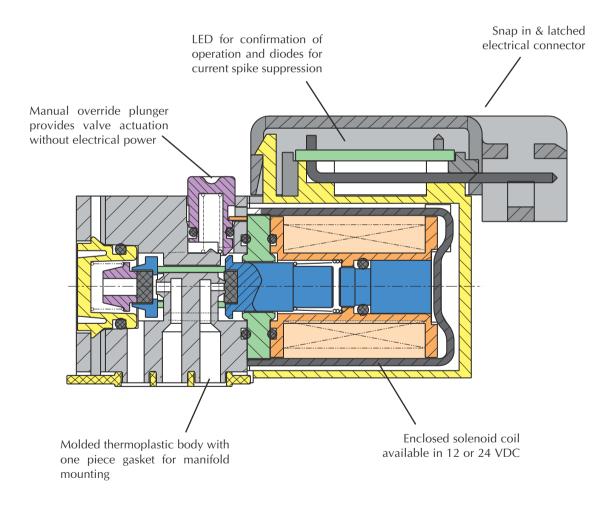

## **EE3 Series Subminiature Valves**

All the benefits of Clippard quality and reliability are available in our Double E-3 normally closed 3-way valve, an American made 10 mm subminiature electronic valve. A normally open model is also available.

The Double E-3 has a high strength, lightweight engineered thermoplastic body, making it suitable for a wide range of applications. Since it has few moving parts, the Double E-3 is subject to less wear, and has a longer life.

## **Features**

- Made in USA
- Miniature size
- 12 and 24 VDC
- Direct acting
- Fast response
- Few moving parts
- High flow/low power
- Made of high strength engineered thermoplastic

- Manifold mount
- LED for confirmation of operation
- Spike suppression diodes
- High visibility manual override
- Universal orientation
- Enclosed integral electronics
- One-piece gasket eases installation
- Short stroke, low mass poppet
- Corrosion resistant molded body
- Electrical plug snaps in clip latched