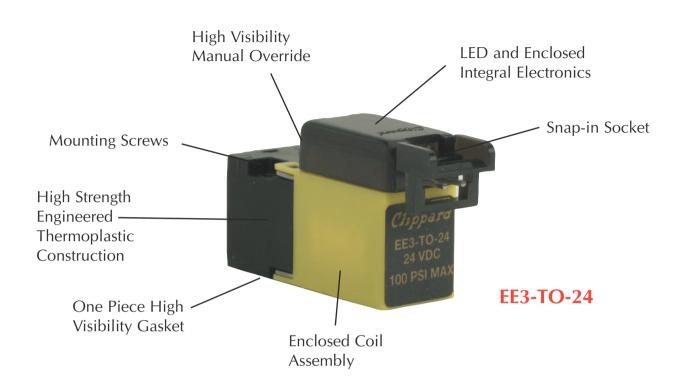

The Double E-3 has a high strength, lightweight engineered thermoplastic body, making it suitable for a wide range of applications. Since it has few moving parts, the Double E-3 is subject to less wear, and has a longer life.

## **Features**

- Made in USA
- Miniature size
- 12 and 24 VDC
- Direct acting
- Fast response
- Few moving parts
- High flow/low power
- Made of high strength engineered thermoplastic

- Manifold mount
- LED for confirmation of operation
- Spike suppression diodes
- High visibility manual override
- Universal orientation
- Enclosed integral electronics
- One-piece gasket eases installation
- Short stroke, low mass poppet
- Corrosion resistant molded body
- Electrical plug snaps in clip latched