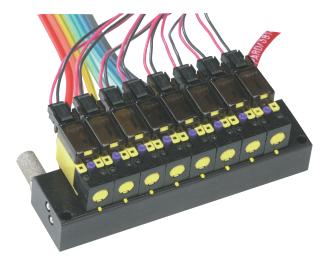

Double E-3 Valves are available factory assembled on manifolds

## Unifyed by both and by both an

Double E-3 valves are available factory assembled on manifolds.