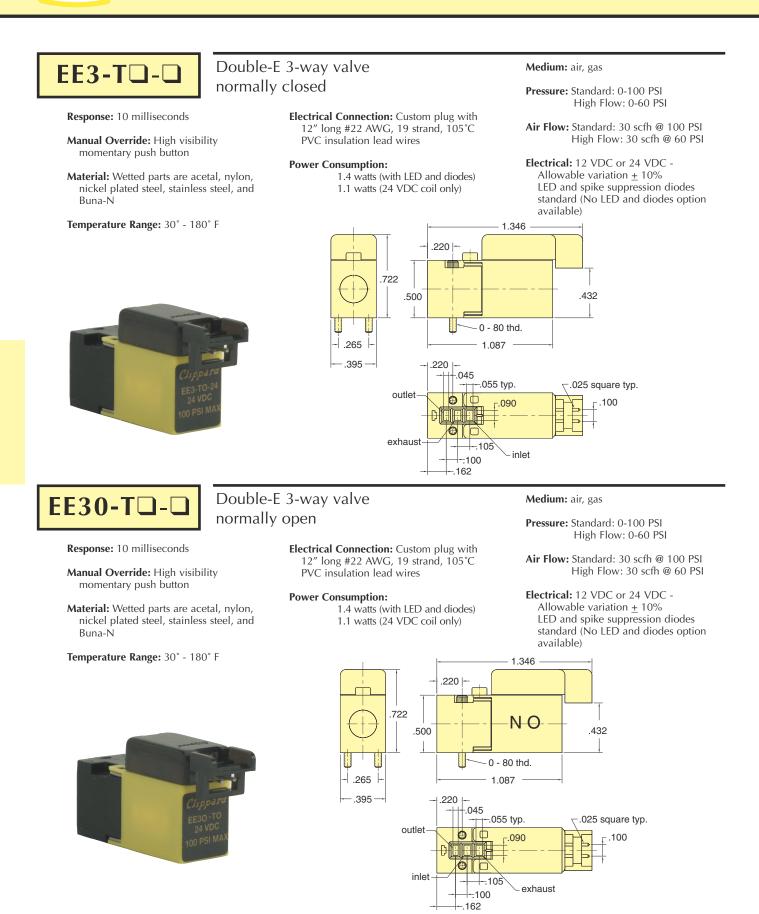

## **EE3 Series Subminiature Valves**

All the benefits of Clippard quality and reliability are available in our Double E-3 normally closed 3-way valve, an American made 10 mm subminiature electronic valve. A normally open model is also available.

The Double E-3 has a high strength, lightweight engineered thermoplastic body, making it suitable for a wide range of applications. Since it has few moving parts, the Double E-3 is subject to less wear, and has a longer life.

## **Features**

- Made in USA
- Miniature size
- 12 and 24 VDC
- Direct acting
- Fast response
- Few moving parts
- High flow/low power
- Made of high strength engineered thermoplastic

- Manifold mount
- LED for confirmation of operation
- Spike suppression diodes
- High visibility manual override
- Universal orientation
- Enclosed integral electronics
- One-piece gasket eases installation
- Short stroke, low mass poppet
- Corrosion resistant molded body
- Electrical plug snaps in clip latched