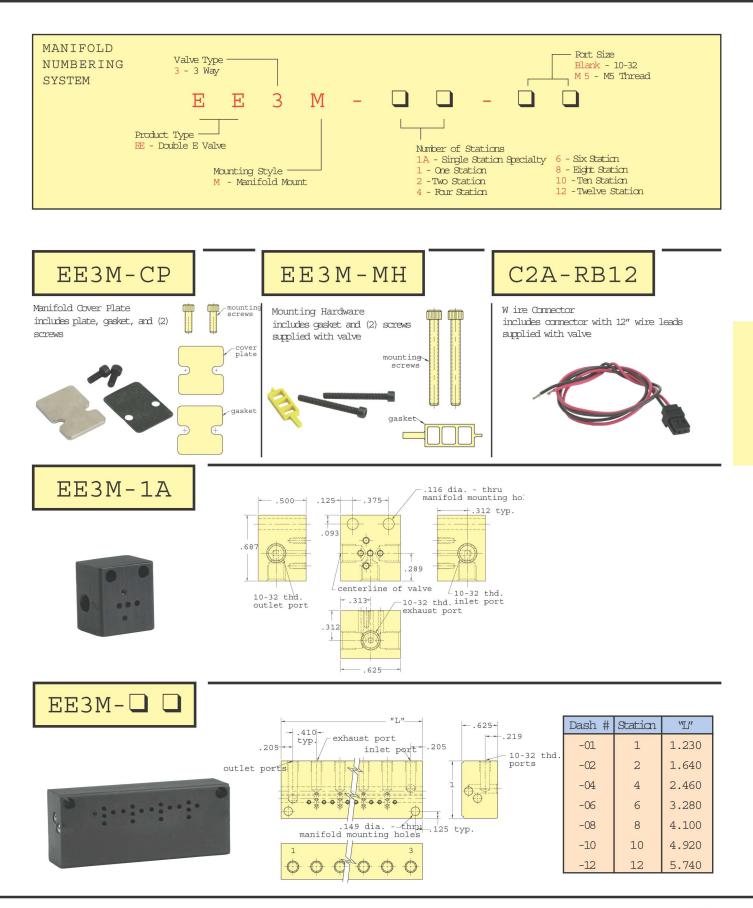

Double E-3 Valves are available factory assembled on manifolds

## Unifyed by both and by both an

Double E-3 valves are available factory assembled on manifolds.