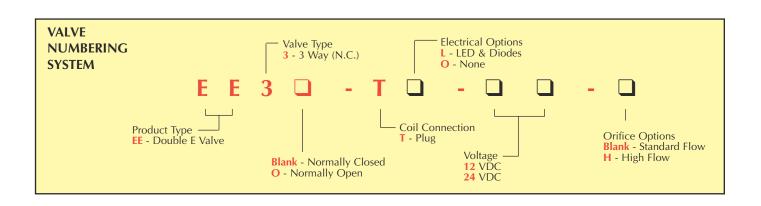

## **Features**

- Made in USA
- Miniature size
- 12 and 24 VDC
- Direct acting
- Fast response
- Few moving parts
- High flow/low power
- Made of high strength engineered thermoplastic

- Manifold mount
- LED for confirmation of operation
- Spike suppression diodes
- High visibility manual override
- Universal orientation
- Enclosed integral electronics
- One-piece gasket eases installation
- Short stroke, low mass poppet
- Corrosion resistant molded body
- Electrical plug snaps in clip latched